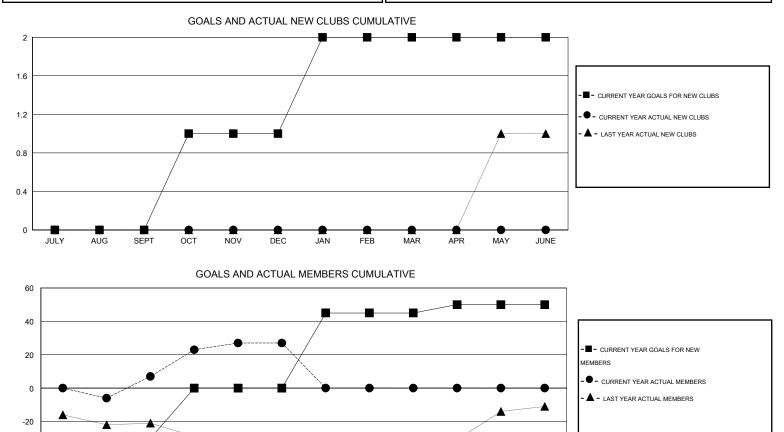

## LOCATION MARYLAND

GMT CA 1

|               |                  | Clubs             |                  |                  | Members               |                    |                                     |                    |                  |  |
|---------------|------------------|-------------------|------------------|------------------|-----------------------|--------------------|-------------------------------------|--------------------|------------------|--|
|               | RESUI            | LTS FOR 2016-2017 |                  |                  | RESULTS FOR 2016-2017 |                    |                                     |                    |                  |  |
| QUARTER       | NEW CLUB<br>GOAL | NEW CLUBS         | DROPPED<br>CLUBS | NET<br>GAIN/LOSS | QUARTER               | NEW MEMBER<br>GOAL | CHARTER AND<br>NEW MEMBERS<br>ADDED | DROPPED<br>MEMBERS | NET<br>GAIN/LOSS |  |
| JULY/AUG/SEPT | 0                | 0                 | 0                | 0                | JULY/AUG/SEPT         | -30                | 27                                  | 20                 | 7                |  |
| OCT/NOV/DEC   | 1                | 0                 | 0                | 0                | OCT/NOV/DEC           | 30                 | 45                                  | 25                 | 20               |  |
| JAN/FEB/MAR   | 1                | 0                 | 0                | 0                | JAN/FEB/MAR           | 45                 | 0                                   | 0                  | 0                |  |
| APR/MAY/JUNE  | 0                | 0                 | 0                | 0                | APR/MAY/JUNE          | 5                  | 0                                   | 0                  | 0                |  |